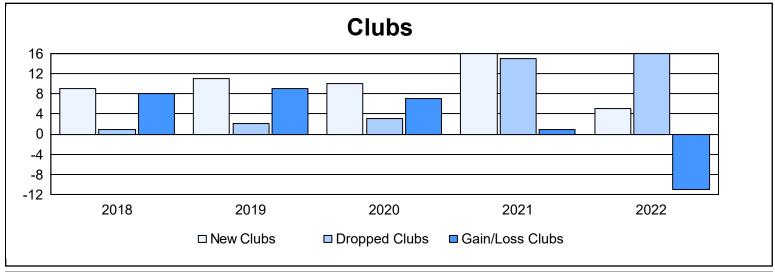

| Year      | New<br>Clubs | Dropped<br>Clubs | Gain/<br>Loss<br>Clubs | New<br>Members | Charter<br>Members | Reinstate<br>Members | Transfer<br>Members | Total<br>Member<br>Added | Total<br>Members<br>Dropped | Gain/<br>Loss<br>Members |
|-----------|--------------|------------------|------------------------|----------------|--------------------|----------------------|---------------------|--------------------------|-----------------------------|--------------------------|
| 2017-2018 | 9            | 1                | 8                      | 533            | 240                | 22                   | 15                  | 810                      | 458                         | 352                      |
| 2018-2019 | 11           | 2                | 9                      | 261            | 413                | 34                   | 6                   | 714                      | 542                         | 172                      |
| 2019-2020 | 10           | 3                | 7                      | 98             | 197                | 43                   | 5                   | 343                      | 646                         | -303                     |
| 2020-2021 | 16           | 15               | 1                      | 461            | 407                | 46                   | 22                  | 936                      | 782                         | 154                      |
| 2021-2022 | 5            | 16               | -11                    | 468            | 183                | 112                  | 14                  | 777                      | 942                         | -165                     |
| Average   | 10           | 7                | 3                      | 364            | 288                | 51                   | 12                  | 716                      | 674                         | 42                       |